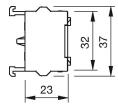

## EAO – Your Expert Partner for **Human Machine Interfaces**

## 704.900.3 - Switching element

### 704.900.3 - Switching element



Attention: The preview is based on a sample product. This can differ from your current configuration.

#### **Other Attributes**

Weight 0.028 kg

### **Connection Method**

Terminal Screw

### Switching element

Switching voltage 500 V AC Switching current 10 A

Switching system Snap-action switching element

Contact material Silver Contacts 2 NO

eao 🔳

Stand: 11.01.2017

# EAO – Your Expert Partner for **Human Machine Interfaces**

### 704.900.3 - Switching element

### **Dimensions**





### Wiring diagram



### **Additional information**

For the third switching element the terminal marking insert is to be ordered separately