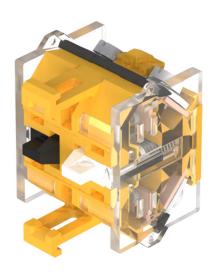

## 704.900.3 - Switching element

### 704.900.3 - Switching element

Attention: The preview is based on a sample product. This can differ from your current configuration.