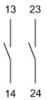

## EAO – Your Expert Partner for **Human Machine Interfaces**

## 704.900.3 - Switching element

### 704.900.3 - Switching element



Attention: The preview is based on a sample product. This can differ from your current configuration.

#### **Other Attributes**

Weight 0.028 kg

### **Connection Method**

Terminal Screw

### Switching element

Switching voltage 500 V AC Switching current 10 A

Switching system Snap-action switching element

Contact material Silver Contacts 2 NO

eao 🔳

Stand: 11.01.2017

# EAO – Your Expert Partner for **Human Machine Interfaces**

### 704.900.3 - Switching element

### **Dimensions**





### Wiring diagram



### **Additional information**

For the third switching element the terminal marking insert is to be ordered separately