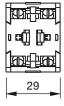

## EAO – Your Expert Partner for **Human Machine Interfaces**

## 704.900.3 - Switching element

### 704.900.3 - Switching element



Attention: The preview is based on a sample product. This can differ from your current configuration.

#### **Other Attributes**

Weight 0.028 kg

### **Connection Method**

Terminal Screw

### Switching element

Switching voltage 500 V AC Switching current 10 A

Switching system Snap-action switching element

Contact material Silver Contacts 2 NO

eao 🔳

Stand: 11.01.2017

# EAO – Your Expert Partner for **Human Machine Interfaces**

### 704.900.3 - Switching element

### **Dimensions**





### Wiring diagram



### **Additional information**

For the third switching element the terminal marking insert is to be ordered separately